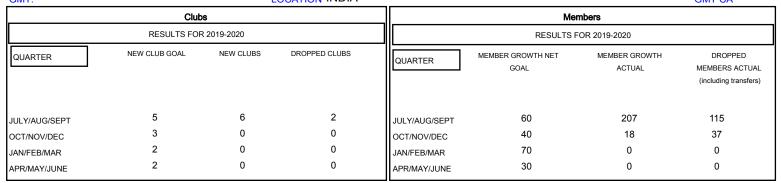

## District 318 A

GMT: LOCATION INDIA GMT CA

| DROPPED CLUBS: 2  DROPPED MEMBERS |           | 41 CLUBS OF 130 ADDED 1 OR MORE NEW MEMBERS | GENDER DISTRIBU<br>MALE<br>FEMALE | TION<br>3,140 (78.25%)<br>873 (21.75%) |       |
|-----------------------------------|-----------|---------------------------------------------|-----------------------------------|----------------------------------------|-------|
| DECEASED                          | 7         | CLICK HERE FOR CUMULATIVE MEMBERSHIP DATA   | TOTAL FAMILY UNIT MEMBERS         |                                        | 1,609 |
| CLUB CANCELLED OTHER              | 13<br>132 |                                             | FAMILY MEMBERS PAYING HALF 83     |                                        | 838   |
| TOTAL                             | 152       |                                             |                                   |                                        |       |