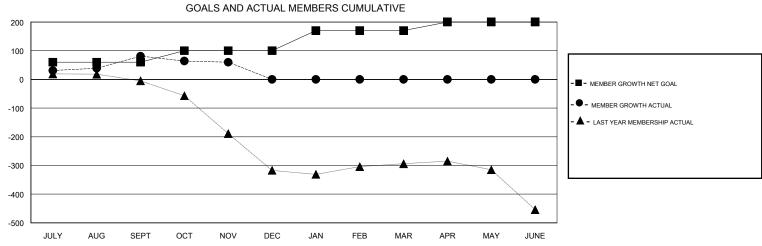

## MONTHLY MEMBERSHIP PROGRESS REPORT

## District 318 A

GMT: LOCATION INDIA GMT CA







| DROPPED CLUBS: 2  DROPPED MEMBERS |           | 41 CLUBS OF 130 ADDED 1 OR MORE NEW MEMBERS | GENDER DISTRIBU<br>MALE<br>FEMALE | TION<br>3,140 (78.25%)<br>873 (21.75%) |       |
|-----------------------------------|-----------|---------------------------------------------|-----------------------------------|----------------------------------------|-------|
| DECEASED                          | 7         | CLICK HERE FOR CUMULATIVE MEMBERSHIP DATA   | TOTAL FAMILY UNIT MEMBERS         |                                        | 1,609 |
| CLUB CANCELLED OTHER              | 13<br>132 |                                             | FAMILY MEMBERS PAYING HALF 83     |                                        | 838   |
| TOTAL                             | 152       |