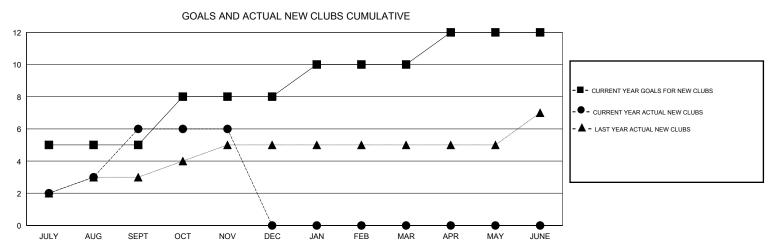

## MONTHLY MEMBERSHIP PROGRESS REPORT

## District 318 A

GMT: LOCATION INDIA GMT CA







| DROPPED CLUBS: 2  DROPPED MEMBERS |           | 41 CLUBS OF 130 ADDED 1 OR MORE NEW MEMBERS | GENDER DISTRIBU<br>MALE<br>FEMALE | TION<br>3,140 (78.25%)<br>873 (21.75%) |       |
|-----------------------------------|-----------|---------------------------------------------|-----------------------------------|----------------------------------------|-------|
| DECEASED                          | 7         | CLICK HERE FOR CUMULATIVE MEMBERSHIP DATA   | TOTAL FAMILY UNIT MEMBERS         |                                        | 1,609 |
| CLUB CANCELLED OTHER              | 13<br>132 |                                             | FAMILY MEMBERS PAYING HALF 83     |                                        | 838   |
| TOTAL                             | 152       |